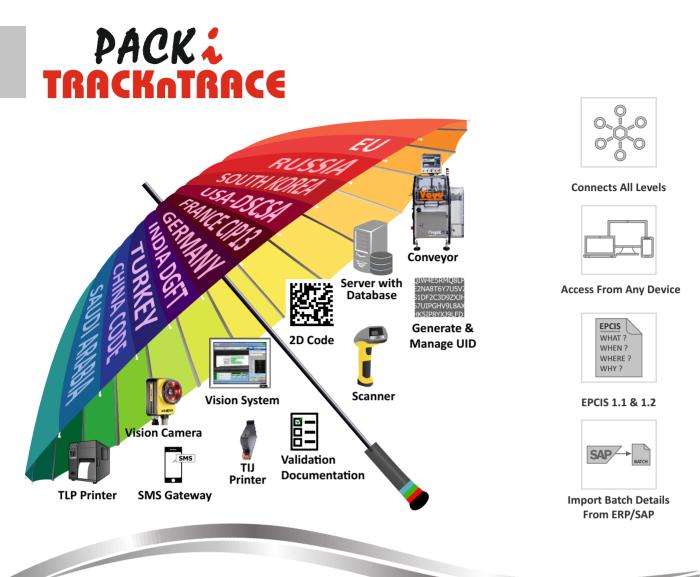

## **FEATURES**

- Secured & reliable software design ensures minimal scope for human errors
- User-friendly multilingual user interface
- Centralized software to meet serialization compliance of all countries across the globe.
- Ready to use third party integration like Tracekey, Rfxcel, Tracelink, Werum, SAP, Adents, Verify brand, De La Rue, Dentsu, Allexis, Russia MDLP, etc.
- Complete informative dashboard which displays real time status of all track and trace production lines and statistical data
- Optional 'Connect+' feature to connect with Track n Trace line (Level 2) of other make
- Generate unlimited UIDs without any additional cost
- Automatic selection of the respective UID provider
- Generates EPCIS 1.1 & 1.2 and .Xml files as per country compliance as well as third party UID provider

## FEATURES

- Facilitates product management, batch management & production line management
- Facilitates 'Product detail' import from ERP / SAP or external file
- Ease of line configuration and complete line management
- Line clearance feature gives flexibility to hold the currently running batch and run a new batch on the same line
- A unique feature to transfer batch from one line to another
- 4 user levels & role management for server & line level application
- Sync with active directory
- Various statutory MIS reports like audit trial, product / batch wise, user and reconciliation reports
- Password-protected PDF format reports
- Date-wise database backup & restore utility
- Label design utility for various label format design, no need of any external label design software
- Meets 21 CFR Part 11 compliance