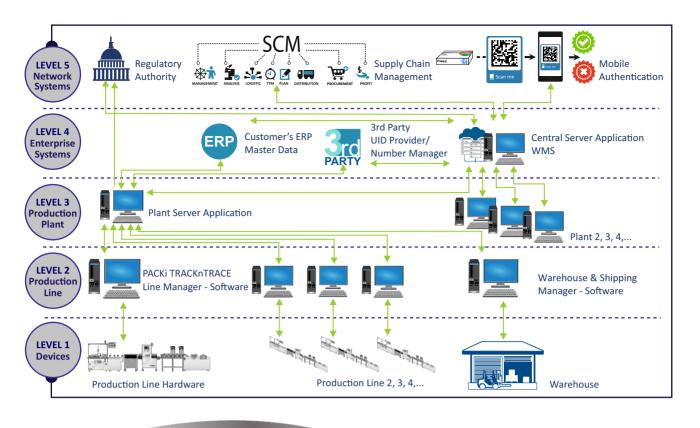

## **FEATURES**

- Secured & reliable software design ensures minimal scope for human errors
- User-friendly multilingual user interface
- Centralized software to meet serialization compliance of all countries across the globe.
- Ready to use third party integration like Tracekey, Rfxcel, Tracelink, Werum, SAP, Adents, Verify brand, De La Rue, Dentsu, Allexis, Russia MDLP, etc.
- Complete informative dashboard which displays real time status of all track and trace production lines and statistical data
- Optional 'Connect+' feature to connect with Track n Trace line (Level 2) of other make
- Generate unlimited UIDs without any additional cost
- Automatic selection of the respective UID provider
- Generates EPCIS 1.1 & 1.2 and .Xml files as per country compliance as well as third party UID provider

## FEATURES

- Facilitates product management, batch management & production line management
- Facilitates 'Product detail' import from ERP / SAP or external file
- Ease of line configuration and complete line management
- Line clearance feature gives flexibility to hold the currently running batch and run a new batch on the same line
- A unique feature to transfer batch from one line to another
- 4 user levels & role management for server & line level application
- Sync with active directory
- Various statutory MIS reports like audit trial, product / batch wise, user and reconciliation reports
- Password-protected PDF format reports
- Date-wise database backup & restore utility
- Label design utility for various label format design, no need of any external label design software
- Meets 21 CFR Part 11 compliance