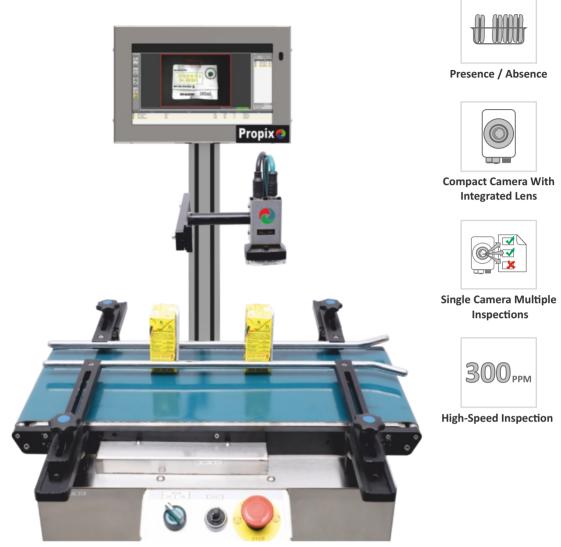

#### **FEATURES**

- Simple & reliable vision inspection system for different industry applications
- Touch screen with user-friendly multilingual user interface
- A single high-resolution smart camera performs multiple inspections of various objects.
- State of the art customised reflection-free illumination suitable for all type of inspections and objects
- Additional camera option for barcode inspection
- Product manager utility available to create & save the product
- Meets 21 CFR Part 11 & GAMP compliance

#### FEATURES

- Inspection based on shape, size & color
  - Presence / Absence Orientation Count Pattern Mix-up Dimension
- 4 user levels & role management Administrator, Supervisor, Operator & QA
- Various statutory non-editable reports like audit trail, product / batch wise reports
- Flexibility to choose as per application and machine requirement
  - Rejection unit-air nozzle / pusher based
  - Rejection verification sensor
  - Rejection bin with rejection bin full sensor
  - Packaging machine stop signal