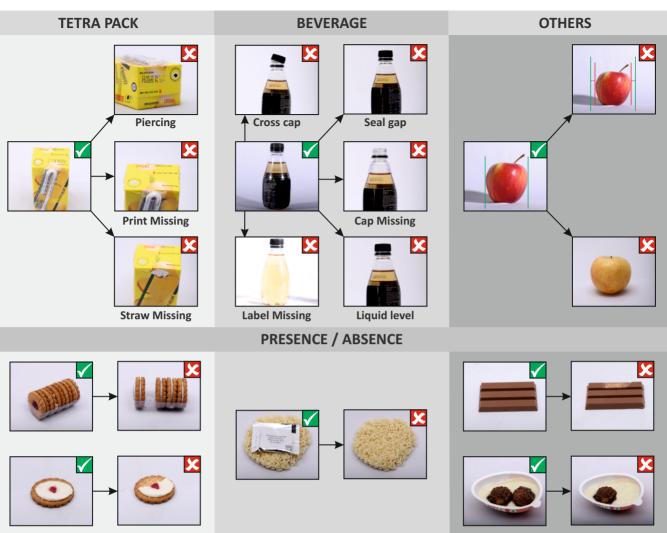

# HANS



## HANS - Presence / Absence Vision Inspection System

#### **FEATURES**

- Simple & reliable vision inspection system for different industry applications
- Touch screen with user-friendly multilingual user interface
- A single high-resolution smart camera performs multiple inspections of various objects.
- State of the art customised reflection-free illumination suitable for all type of inspections and objects
- Additional camera option for barcode inspection
- Product manager utility available to create & save the product
- Meets 21 CFR Part 11 & GAMP compliance

#### **MULTIPLE APPLICATIONS**



#### FEATURES

- Inspection based on shape, size & color
  - Presence / Absence Orientation Count Pattern Mix-up Dimension
- 4 user levels & role management Administrator, Supervisor, Operator & QA
- Various statutory non-editable reports like audit trail, product / batch wise reports
- Flexibility to choose as per application and machine requirement
  - Rejection unit-air nozzle / pusher based
  - Rejection verification sensor
  - Rejection bin with rejection bin full sensor
  - Packaging machine stop signal



### Propix Technologies Pvt. Ltd.

info@propixtech.com | www.propixtech.com