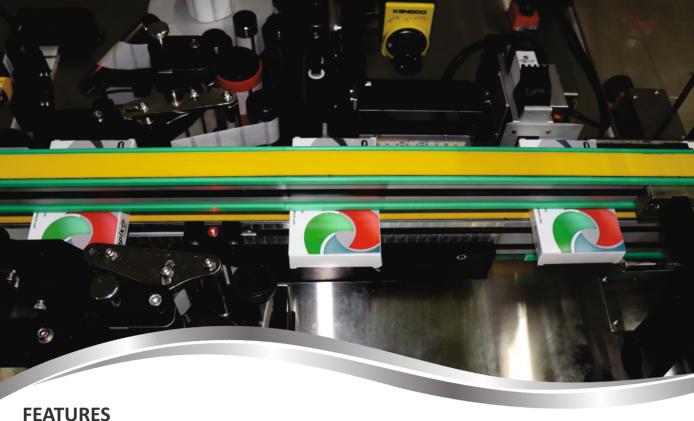

## **FEATURES**

- 17" Touch screen IPC with a user-friendly multilingual user interface
- Smart modular design for all types of automatic / semi-automatic / manual packaging line
- Support different make TIJ printers like Domino, Videojet, Markem-Imaje, Reajet etc.
- High-resolution smart camera with customized illumination & optics
- Unique transport system with top belt drive ensures smooth carton movement in the centre. It eliminates the need of printer and camera adjustment
- Camera based label presence verification
- Single HMI for label control, printer control, machine control, camera inspection, label presence / absence camera control & main application software control

- Enclosed and secured with polycarbonate guards
- Dual rejection bin (Print & Label) with the rejection bin full sensor
- Encoder based tracking of product ensures ± 2 mm label application accuracy
- Rejection verification ensures foolproof rejection
- Recipe management ensures quick & easy product changeover
- Easy and toolless label roll (front & back) changeover. Both the Rolls are accessible from operator side.
- Single knob with position indicator for all settings
- Optional built-in UPS power supply for system auto-shutdown in operator side top the event power failure
- Meets EU FMD, Non-EU FMD, Non-Serialization, 21 CFR Part 11 & **GAMP** compliance
- CE Certified
- Suitable for product size (mm): 80-180 L, 40-150 W, 14-90 H
- Overall machine dimensions (mm): 1192 L, 1128 W, 1555 H
- One of the smallest footprint in the world