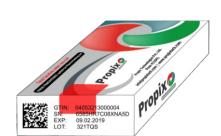

- Enclosed and secured with polycarbonate guards
- Dual rejection bin (Print & Label) with the rejection bin full sensor
- Encoder based tracking of product ensures ± 2 mm label application accuracy
- Rejection verification ensures foolproof rejection
- Recipe management ensures quick & easy product changeover
- Easy and toolless label roll (front & back) changeover. Both the Rolls are accessible from operator side.
- Single knob with position indicator for all settings
- Optional built-in UPS power supply for system auto-shutdown in operator side top the event power failure
- Meets EU FMD, Non-EU FMD, Non-Serialization, 21 CFR Part 11 & **GAMP** compliance
- CE Certified
- Suitable for product size (mm): 80-180 L, 40-150 W, 14-90 H
- Overall machine dimensions (mm): 1192 L, 1128 W, 1555 H
- One of the smallest footprint in the world