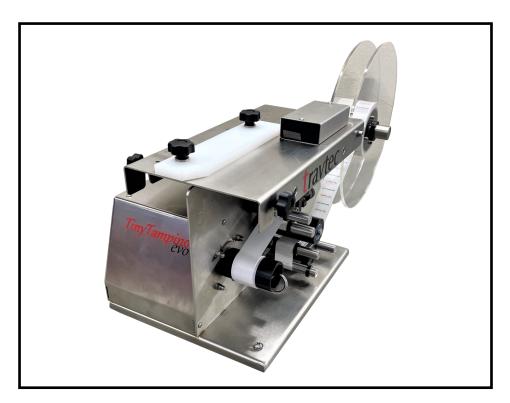

## tabletop tamper-evidence

Tamper-evident labels semi-automatically applied to cartons

The Travtec TinyTampino EVO tabletop unit is designed as an off-line system for semiautomatically applying permanent tamper-evident labels to the closure of cartons.